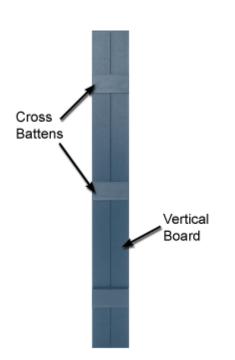

## Mid-America Vinyl Window Shutters Style J2 Closed (Joined) Board and Batten Shutters

This guide is intended to help answer any questions about specific dimensions of the vinyl exterior shutters you will receive. Please note that the vinyl shutter manufacturing process is not exact. All sizes are nominal and may vary slightly from one shutter color to the next.

Vertical Board Width: 3 1/2"

Cross-Batten Height: 3 1/2"

Shutter Depth (Thickness):

- 1 3/4" at the Cross Battens
- 7/8" between the Cross Battens

Shutter Width: 7"

**Available Heights:** 

• From 18" to 144" in 1/4" increments

Board and batten shutters that are less than 55" in height will only have 2 cross battens. Board & batten shutters that are over 55" in height will be constructed with 3 cross battens.