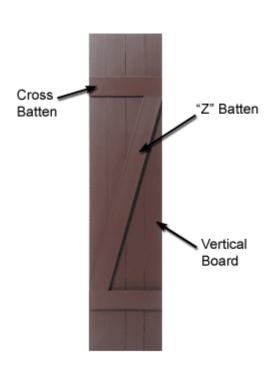

## Mid-America Window Shutters Style J4-Z Decorative Board and Batten Shutters

This guide is intended to help answer any questions about specific dimensions of the shutters for your windows. Please note that the manufacturing process for vinyl shutters is not exact. All sizes are nominal and may vary slightly from one shutter color to the next.

Vertical Board Width: 3 1/2"

Cross-Batten Height: 3 1/2"

"Z" Batten Width: 3 1/2"

## Shutter Depth (Thickness):

- 1 3/4" at the Cross Battens
- 1 3/4" at the "Z" Batten
- 7/8" between the Cross Battens and "Z" Batten

Shutter Width: 14"