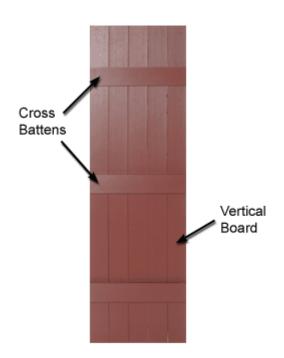

## Mid-America Vinyl Shutters Style J5 Board & Batten Shutters

This guide is intended to help answer any questions about specific dimensions of the vinyl shutters you will receive. Please note that the manufacturing process for plastic shutters is not exact. All sizes are nominal and may vary slightly from one shutter color to the next.

Vertical Board Width: 3 1/2"

Cross-Batten Height: 3 1/2"

**Shutter Depth (Thickness):** 

- 1 3/4" at the Cross Battens
- 7/8" between the Cross Battens

Shutter Width: 17 1/2"

**Available Heights:** 

• From 18" to 144" in 1/4" increments

Board and batten shutters that are less than 55" in height will only have 2 cross battens. Board & batten shutters that are over 55" in height will be constructed with 3 cross battens.