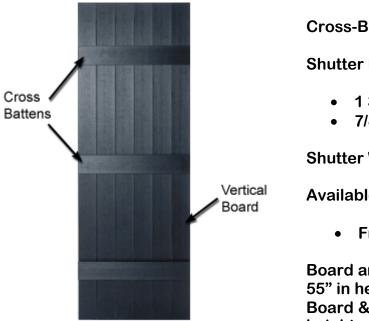

## Mid-America Decorative Shutters Style J6 Custom Board & Batten Shutters

This guide is intended to help answer any questions about specific dimensions of the vinyl decorative shutters you will receive. Please note that the manufacturing process for vinyl shutters is not exact. All sizes are nominal and may vary slightly from one shutter color to the next.

Vertical Board Width: 3 1/2"

Cross-Batten Height: 3 1/2"

Shutter Depth (Thickness):

- 1 3/4" at the Cross Battens
- 7/8" between the Cross Battens

Shutter Width: 21"

Available Heights:

• From 18" to 144" in 1/4" increments

Board and batten shutters that are less than 55" in height will only have 2 cross battens. Board & batten shutters that are over 55" in height will be constructed with 3 cross battens.