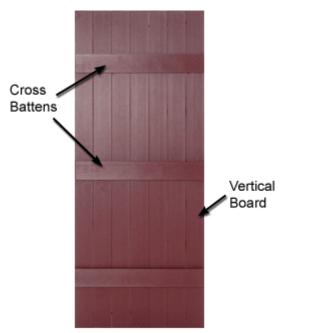

## Mid-America Vinyl Shutters Style J7 Custom Board and Batten Shutters

This guide is intended to help answer any questions about specific dimensions of the outdoor shutters you will receive. Please note that the manufacturing process for vinyl exterior shutters is not exact. All sizes are nominal and may vary slightly from one shutter color to the next.

Vertical Board Width: 3 1/2"

Cross-Batten Height: 3 1/2"

Shutter Depth (Thickness):

- 1 3/4" at the Cross Battens
- 7/8" between the Cross Battens

Shutter Width: 24 1/2"

Available Heights:

• From 18" to 144" in 1/4" increments

Board and batten shutters that are less than 55" in height will only have 2 cross battens. Board & batten shutters that are over 55" in height will be constructed with 3 cross battens.