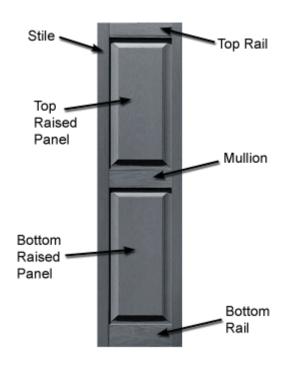

#### Mid-America Vinyl Window Shutters Style P2 Raised Panel Shutters

This guide is intended to help answer any questions about specific dimensions of the exterior vinyl shutters you will receive. Please note that the plastic injection molded shutter manufacturing process is not exact. All sizes are nominal and may vary slightly from one shutter color to the next.

| Stiles                                                                                        |                    |
|-----------------------------------------------------------------------------------------------|--------------------|
| Shutter Width                                                                                 | Stile Width        |
| <b>9</b> <sup>1</sup> ⁄ <sub>4</sub> ", <b>12</b> ", <b>14</b> <sup>1</sup> ⁄ <sub>2</sub> ", | 2"                 |
| <b>16</b> ½"                                                                                  |                    |
| 18"                                                                                           | 2 <sup>3</sup> /4" |

## Top Rail

| Shutter Width              | Top Rail Height |
|----------------------------|-----------------|
| 12"                        | 2"              |
| 9 ¼", 14 ½", 16 ½",<br>18" | 3"              |

#### Mullion (Mid Rail)

| Shutter Width | Mullion Height |
|---------------|----------------|
| All Widths    | 3"             |

# Bottom Rail

| Shutter Width | Bottom Rail Height |
|---------------|--------------------|
| All Widths    | 4"                 |

Shutter Depth (Thickness): 1"

Available Widths: 9  $\frac{1}{4}$ ", 12", 14  $\frac{1}{2}$ ", 16  $\frac{1}{2}$ " and 18" Available Heights: From 22" to 110" in  $\frac{1}{4}$ " increments