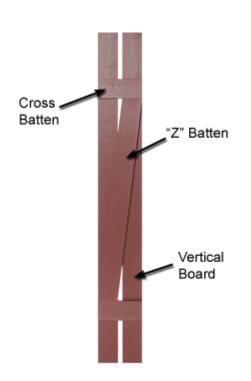

## Mid-America Custom Shutters Style S2-Z Vinyl Board and Batten Shutters

This guide is intended to help answer any questions about specific dimensions of the custom exterior shutters you will receive. Please note that the manufacturing process for exterior vinyl shutters is not exact. All sizes are nominal and may vary slightly from one shutter color to the next.

Vertical Board Width: 3 1/2"

Cross-Batten Height: 3 1/2"

"Z" Batten Width: 3 1/2"

## **Shutter Depth (Thickness):**

- 1 3/4" at the Cross Battens
- 1 3/4" at the "Z" Batten
- 7/8" between the Cross Battens and "Z" Batten

Shutter Width: 7 3/4"