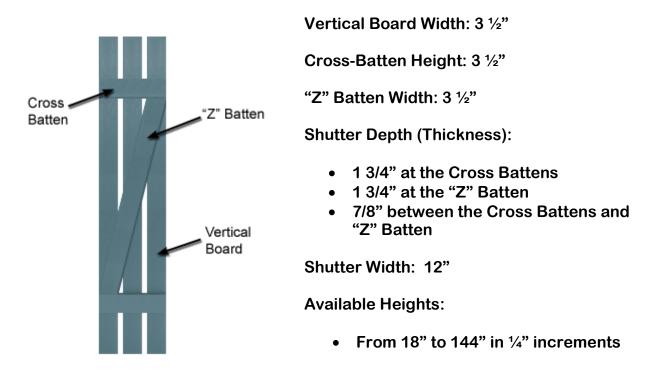

## Mid-America Custom Exterior Shutters Style S3-Z Board and Batten Shutters

This guide is intended to help answer any questions about specific dimensions of the custom window shutters you will receive. Please note that the manufacturing process for vinyl shutters is not exact. All sizes are nominal and may vary slightly from one shutter color to the next.