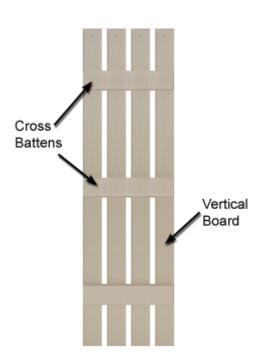

## Mid-America Vinyl Shutters Style S4 Board & Batten Shutters

This guide is intended to help answer any questions about specific dimensions of the window shutters you will receive. Please note that the vinyl shutter manufacturing process is not exact. All sizes are nominal and may vary slightly from one shutter color to the next.

Vertical Board Width: 3 1/2"

Cross-Batten Height: 3 1/2"

Space Between Vertical Boards: 3/4"

Shutter Depth (Thickness):

- 1 3/4" at the Cross Battens
- 7/8" between the Cross Battens

Shutter Width: 16 1/4"

**Available Heights:** 

From 18" to 144" in ¼" increments

Board and batten shutters that are less than 55" in height will only have 2 cross battens. Board & batten shutters that are over 55" in height will be constructed with 3 cross battens.