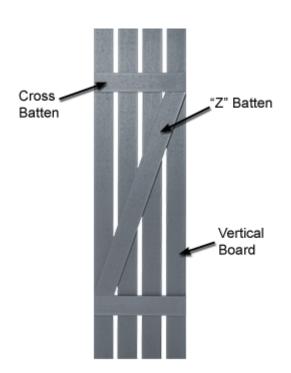

## Mid-America Vinyl Shutters Style S4-Z Exterior Board & Batten Shutters

This guide is intended to help answer any questions about specific dimensions of the custom board and batten shutters you will receive. Please note that the manufacturing process for vinyl window shutters is not exact. All sizes are nominal and may vary slightly from one shutter color to the next.

Vertical Board Width: 3 1/2"

Cross-Batten Height: 3 1/2"

"Z" Batten Width: 3 1/2"

## **Shutter Depth (Thickness):**

- 1 3/4" at the Cross Battens
- 1 3/4" at the "Z" Batten
- 7/8" between the Cross Battens and "Z" Batten

Shutter Width: 16 1/4"