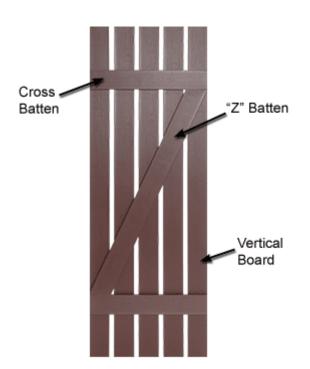

## Mid-America Custom Vinyl Shutters Style S5-Z Exterior Board and Batten Shutters

This guide is intended to help answer any questions about specific dimensions of the custom board & batten vinyl shutters you will receive. Please note that the manufacturing process for plastic window shutters is not exact. All sizes are nominal and may vary slightly from one shutter color to the next.

Vertical Board Width: 3 1/2"

Cross-Batten Height: 3 1/2"

"Z" Batten Width: 3 1/2"

## **Shutter Depth (Thickness):**

- 1 3/4" at the Cross Battens
- 1 3/4" at the "Z" Batten
- 7/8" between the Cross Battens and "Z" Batten

Shutter Width: 20 1/2"