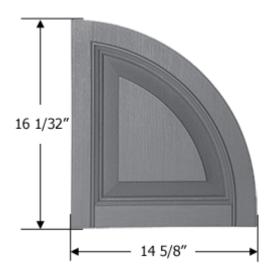

Height: 16 1/32"

Width: 14 5/8"

Depth (Thickness): 1 1/8"

Note: This arch top fits all Mastic standard

and custom exterior vinyl shutters.

The raised panel shutter arch top is a decorative exterior accent for Mastic exterior vinyl shutters. Adding it to the top of Mastic exterior vinyl shutters makes them fit better with half round windows.